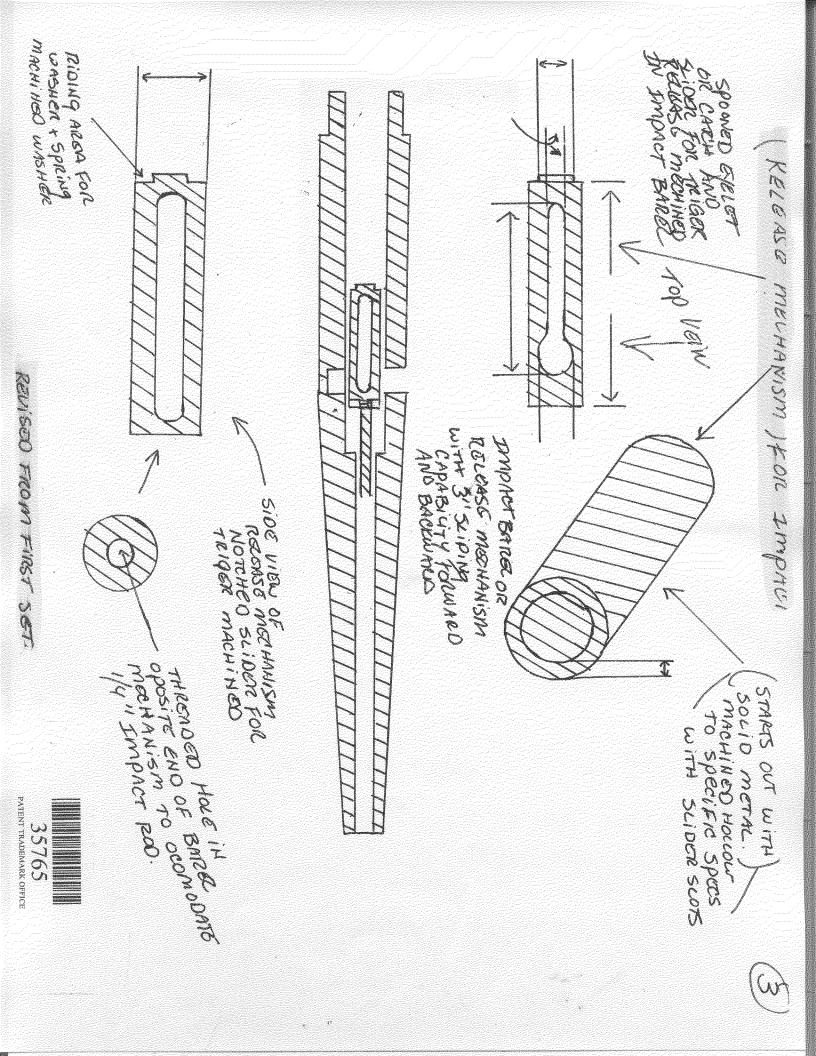

STICK OR BAILOR ROLOASS MECHANISMI. PATENT TRADEMARK OFFICE S9LSE 4) EXPLODED VENU OF TRIGED OR RECEASE BUDON TOR Impact HANDLE AAS 6 N. - BOTTOM SIDG CUTTOUT EREA FOR RUZIJAS & BUTTÓ N. requen spring For REVISED FROM FIRST SET. BAREL 20106 SLOTED GUIDE FOR RETAINER RING. RECEASE BUTTON BUTTO N ROTURN Spiring PART # 41 SEEDES FORWARD OF RETAINER ENTO SCOTED ANDEA AS RETAINER PREGASE BUTTON AS RETAINER AND TRAVEC DISTANCE RETAINER AND TRAVEC DISTANCE RETAINER BUTTON OR TRIGOT mechanism for recense RETAINED RING